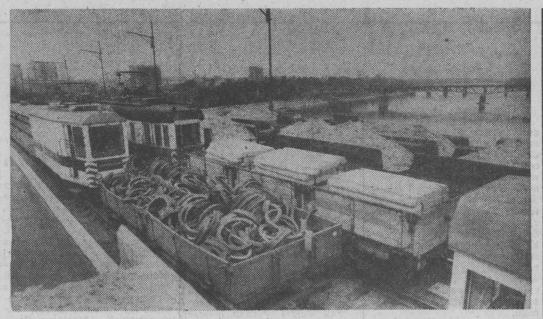

(pieczeć Wojewodzkiej Komisji Wyborczej)

Na warszawskim Moście Poniatowskiego przeprowadzone były próby obciążeniowe poszczególnych r cseł mostu. Każde z nich obciążane było 12 lub 16 załadowanymi samochodami ciężarowymi i CAF—Janusz Mazur 6 tramwajami.