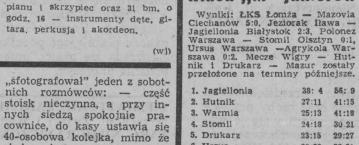

Konkurs był jedna z licznych imprez w ramach tegorocznych majowych Dni Kultury, Oświaty, Książki i Prasy. (jf)

41,86 m.

10. Wigry

12. ŁKS

1. ŁKS

11. Mazovia

klasa "M" juniorów

38: 4 56: 9

27:11 41:15

25:13 41:18

24:18 30.21

23:15 29:27

19:19 19:18

16:24 26:47

15:23 19:35

13:23 21:24

13:29 13:52

40: 4 59:11

34:10 59:21

34:10 49:12

26:18 34:34

25:17 32:31

(mark)

9:31 20:40

Klasa okregowa

29:31

20.20

Gminny Ośrodek Kultury w Tu-

Egzaminy wstepne Odbeda sie 30 bm. o godz. 16 do klas fortepianu i skrzypiec oraz 31 bm. o godz. 16 - instrumenty dete, gitara, perkusja i akordeon.

4. Stomil 5. Drukarz 6. Ursus obok sa inne... 7. Polonez **BEZ BENZYNY** 8. Mazur **NIE UGASI POŻARU?** 9. Agrykola