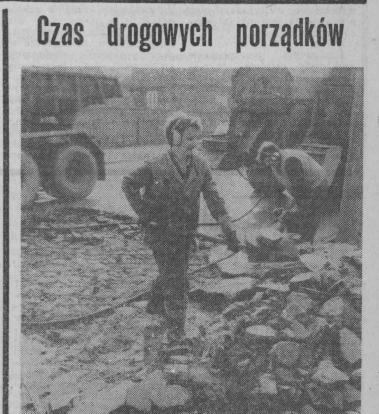

Słoneczna aura pozwoliła drogowcom w naszym regionie na przyspieszenie remontów nawierzchni ulic i szos. Zima, chociaż lagodna, wyrządziła wiele szkód – spękania i dziury w "asfaltach", zapadnięcia w "kostkach", doły i pagórki w "źwirówkach". Zatarły się również oznakowania przejść i pasy na jezdniach. Wszystko to trzeba jak najszybciej naprawić i uzupełnić.

W Białymstoku około 100 osób pracuje nad likwidacją skutków zimy. W połowie kwietnia pracownicy Przedsiębiorstwa Eksploatacji Dróg i Mostów powinni ukończyć większość robót. Codziennie ulice pochłaniają 50 ton masy bitumicznej. Biała farbą trzeba pokryć ok. 15 tys. m kwadr.