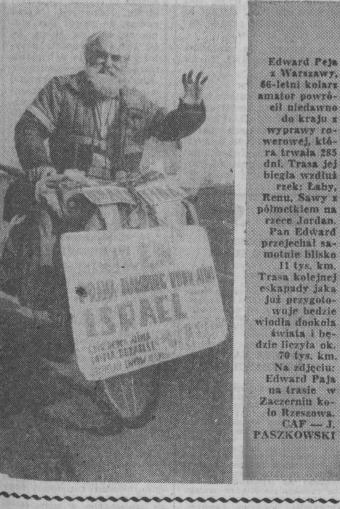

Edward Peja

z Warszawy,

elt niedawno

wyprawy ro-

werowej, któ-

ra trwała 285

dni. Trasa jej

biezła wzdłuż

Renu, Sawy z

rzece Jordan.

przejechał sa-

motnie blisko

już przygoto-wuje bedzie

świata i be-

Na zdjeciu:

Edward Paja

na trasie w

ło Rzeszowa. CAF – J.

II tys. km.

Pan Edward

rzek: Laby,

do kraju z

Liturgii świętej w katedrze prawosławnej pod wezwaniem Narodzenia Przenajświętszej Bogurodzicy we Wrocławiu przewodniczył biskup Diecezji Wrocławsko-Szczecińskiej -Jeremiasz, który w homilii