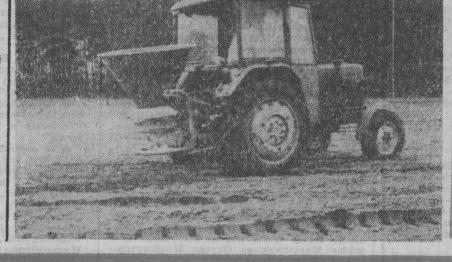

Rozsiewanie nawozów na polu wsi Kalinówka Basie, gmina Rutki (woj. lomźyń-

skie) FOT. KAROL KISIELEWSKI

J. Urban zakończył

wiadomości dnia

wizytę w Jugosławii BELGRAD – Od 6 do 9 bm. rzecznik rządu Jerzy Ur-ban przebywał 2 oficjalną wi-zytą w Jugosławii, złożoną na zaproszenie związkowego se-kretarza (ministra) do spraw Informacji, Svetozara Duruto-viato