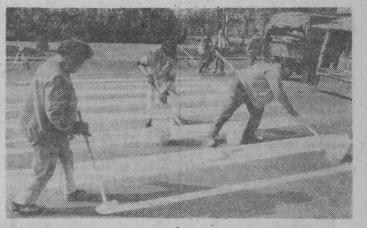

Słoneczna aura pozwoliła drogowcom w naszym regionie na przyspieszenie remontów nawierzchni ulic i szos. Zima, chociaż lagodna, wyrządziła wiele szkód – spękania i dziury w "asfaltach", zapadnięcia w "kostkach", doły i pagórki w "źwirówkach". Zatarły się również oznakowania przejść i pasy na jezdniach. Wszystko to trzeba jak najszybciej naprawić i uzupełnić.

W Białymstoku około 100 osób pracuje nad likwidacją skutków zimy. W połowie kwietnia pracownicy Przedsiębiorstwa Eksploatacji Dróg i Mostów powinni ukończyć większość robót. Codziennie ulice pochłaniają 50 ton masy bitumicznej. Biała farbą trzeba pokryć ok. 15 tys. m kwadr.