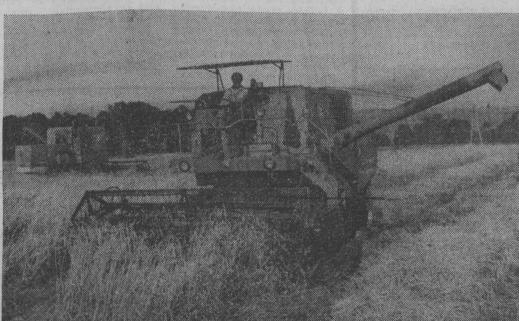

we wrześniu Na zdjęciu: brygada Józefa Dolęgowskiego z Za-VARSZAWA (PAP)

- 4.9 mln.

Deszcze przeszkadzają kombajnom

Deszcze znów zakłóciły rytm pracy żniwiarzy w regionie północno-wschodnim. Gdyby pogoda dopisywała tak, jak na początku lipca, to żarówno sprzęt zbóż jak i skup ziarna z tegorocznych zbiorów byłyby bardziej zaawansowane. Zmartwienie mają szczególnie ci, którzy zamierzali zbierać zboża kombajnami.

Pod koniec ubiegłego tygodnia przeprowadziliśmy reko-nesans na trasie BIAŁYSTOK-EŁK. Oto nasze spostrzeżenia i uwagi.

U MNIE ŻNIWA TRWAJĄ TRZY DNI ... ...mówi nam Ryszard Kuć ze wsi Kołodzież, którego spotykamy przy naprawie Drobna usterka kombajnu. zostaje szybko usunięta i maszyna znów wyrusza w pole.

- Mam zasiane - mówi gospodarz - dwanaście hektarów zboża, w tym osiem ha żyta. Oczywiście dominującą uprawą są u mnie, podobnie jak w całej okolicy. ziemniaki. Wczoraj skosiłem dwa hektary żyta i dostarczyłem do magazynu GS cztery tony ziarna (było ono dobrej jakości). Dzisiaj powinno być lepiej i planuje dostawę około dziesięciu ton. Rozpocząłem żniwowanie później, gdyż zboża — po osta-tnich deszczach — były za bardzo wilgotne. Pracowalem również trochę u swojej rodziny. Przewiduję, że plony będą w granicach 35 kwintali z hektara, czyli wyższe, niż w poprzednim sezonie.