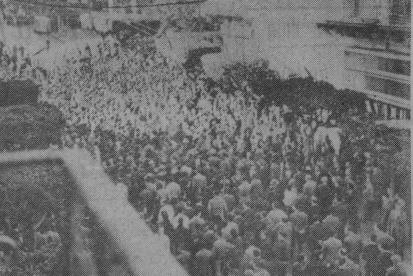

NA ZDJĘCIU pochód de-

monstracyjny zorganizowa-

ny przez ultrosów w cen-

trum Algieru na znak protestu przeciwko odwołaniu generala Massu.

Fot. - CAF

Ponadto Sejm rozpatrzy szereg projektów us aw, które są obecnie przedmiotem obrad komisji, m. in. o zmianie dekretu o przedsiębiorstwach państwowych, utracie mocy prawnej niektórych ksiąg wieczystych, zmianie prawa o sądach ubezpieczeń społecznych, organizacji spraw kultury fizycznej i turystyki, akademiach woj-skowych itd.