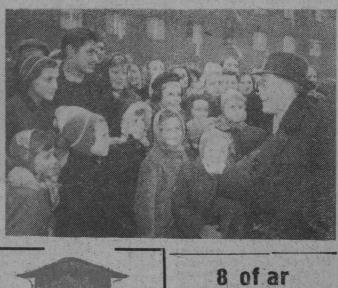

Na szczęście, zejście lawiny nie pociagnęlo za sobą ofiar w ludziach.

NA ZDJĘCIU: Aleksander Zawadzki wśród dzieci pierwszej w Katowicach Szkoły Tysiąclecia, której nadano imię gen. Waltera — Świerczewskiego. Fot. - CAF Seko Nie ma już nadziei na uratowanie 435 górników