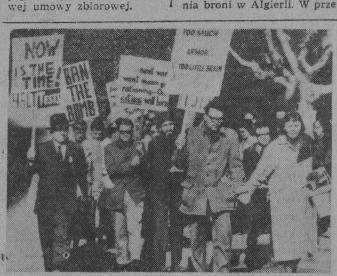

San Francisco. Demonstraija protestacyjna przeciwko brojeniom i eksperymen tom z bronią atomową. Demonstranci zatrzymali się francuskiego, protestując przeciwko francuskim planom przeprowadzenia eksperymentor mową na Sacharze.