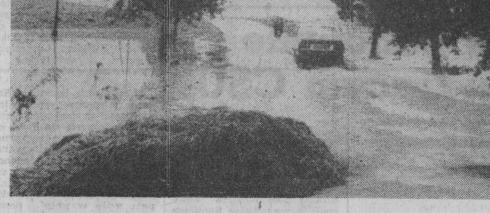

W ubiegly piatek po po ludniu w rejonie Blażowej w woj. rzeszowskim na stapiło groźne w skutkach oberwanie chmury. Woda zniszczyła znaczne ilości upraw na polach w Le gach, Piątkowej i Błażo wej. Zalane zostały budyn ki mieszkalne i gospodar cze oraz drogi. NA ZDJECIU: fragment zalanej drogi w rejonie Piątkowej.

CAF - LOKAJ

na rachunkach ludności WARSZAWA (PAP) - Po nowych - od półrocznych do raz pierwszy od dwóch lat trzyletnich wzrosły wkłady na rachun-

Wzrost wkładów dewizowych

kach walutowych ludności prowadzonych przez Bank PKO SA. Obecnie w banku tym, który gromadzi ok. 75 proc. sumy wkładów dewizo-wych ludności (wcześniej otworzone konta ludności prowadzi również NBP i Bank Handlowy) zdeponowanych jest na tzw. rachunkach "A" ponad 480 mln dol., a liczba tych rachunków osiągnęła prawie 1,9 mln. Na tzw. rachunkach termi-