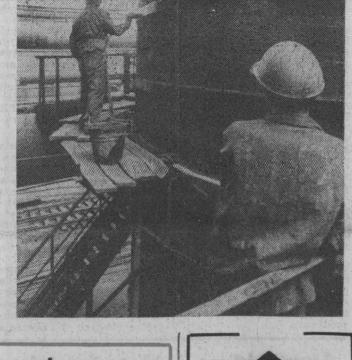

Ciag dalszy na str. 2

W Hucie im. Lenina przystapiono do remontu wielkiego pieca nr 5, największego w Kombinacie. Prace potrwają 72 dni i prowadzone będą przez wyspecjalizowane brygady huty. Wyłączenie pieca s produkcji nie wpływa na globalna roczna prace wy-działu. Jest to bowiem remont planowany i pozostale cztery piece będą w tym czasie normalnie pra-cować. (hś) NA ZDJĘCIU: przygotowanie do remontu pieca nr

5 w Hucie im. Lenina. CAF — MACIEJ SOCHOR

Rzgd Habre

ADDIS ABEBA (PAP)

Biuro OJA wezwało posz-

tyczne Czadu do współdziała-

nia w duchu przymierza na-

rodowego. Posiedzenie biura

odbyło się w Addis Abebie z