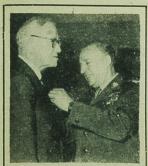

13 bm. minister Obrony Narodowei Marszałek Polski Marian Spychalski przyjął byłego dowódcę II korpusu I Armii byłego dowódcę II korpusu I Armii Gwardyjskiej gen. lejt. I. Zaporożczenkę, którego wojska wyzwalały m. in. Bielskouznaniu zasług położonych w Białą i w walce z okupantem oraz sprawie umocnie-nia braterstwa broni żolnierzy polskich i na onerstand ober zonerzy possiak Fra-terstva Broni, Podczas dekoracji obecni byli: glóvny kwatermistrz WP gen, dyw. Wiktor Ziemiński oraz zastępca szeja Głównego Zarządu Politycznego WP gen. bryg. Władysław Polański.

NA ZDJĘCIU: moment dekoracji. CAF - WAF - fot. Iwan