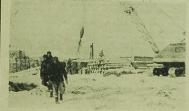

Poprzedni kurs, w dnlu 15 stycznia, ukończyło 40 osób. (a)

NA ZDJECIU: gdy temperatura pozwala, robi się żelbetowe słupr

Chcieliśmy udowodnić zdjeciami, że budowlanym zimie straszna i pogoda czy niepogoda — pracuja ber przerwy. Tym razem zima nom spałatał gilgła, bo termometry wskazuja powyżej zera, Ale nie cieszmy się za wcześnie Zima wrócii.

Na taką ewentualność przygotowały się dobrze brygac "Przemysłówki" budujące kilka obiektów przemysłowych dzielnicy Bażantarnia,

ZDJFCIU: po krótkiej rozgrzewce przy "kotle" na stanowiska.

NA ZDJĘCIU: budowa jest jeszcze na eta maszyn budowlanych, ale i one wymagają robolników.