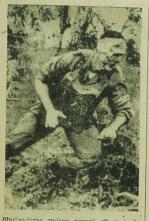

Błyskawiczne zmiany pozycji słł toyzteolenia po zaskuktujących atokach na bazy amerykniskich interwentów powodują czesto, że wezwane na pomoc totnietow agresorów bombarduje włosne umocnienia. Io
m. po atoku portyzantów na stonowiska
amerykniskie w dolinie Que Son myśliwiebombardujący typu Phantom F zertrzelił
Iaddujący helikopier USA. Czterech członków
zoloj zostało rannych.
NA ZDIFCIU: jeden z załogi helikopiera
szuka osłony przed ogniem telanego myśliwca.