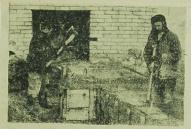

Poprzedni kurs, w dnlu 15 stycznia, ukończyło 40 osób. (a)

NA ZDJECIU: gdy temperatura pozwala, robi się żelbetowe słupr

Chcieliśmy udowodnić zdjeciami, że budowlanym zimie straszna i pogoda czy niepogoda — pracuja ber przerwy. Tym razem zima nom spałatał gilgła, bo termometry wskazuja powyżej zera, Ale nie cieszmy się za wcześnie Zima wrócii.

Na taką ewentualność przygotowały się dobrze brygac "Przemysłówki" budujące kilka obiektów przemysłowych dzielnicy Bażantarnia,

ZDJFCIU: po krótkiej rozgrzewce przy "kotle" na stanowiska.

NA ZDJĘCIU: budowa jest jeszcze na eta maszyn budowlanych, ale i one wymagają robolników.