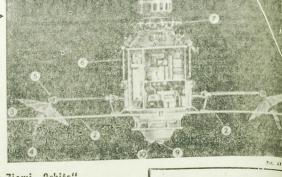

MARIAN SUCHOŻEBRSKI

Urządzenia satelity — przekatalka: 1 — e-paratara przekafotka; 2 — bateria słonecza, 1 — anteca kierunkowa; 4 — czinjak cience Acji antezy na Ziemi, 5 — naped anteny, 5 wyrtosny od ia dokonywania mikrokorkekji, 1 — urządzenia napędowe korywjące, 9 — cznijsk orieniacji do przeprowadzania korke, 10, 10 — czujsk orieniacji słonecznej, 11 — 1/1 a elemeniu grzejengo.

pyta eżemenie grzejenejo. Dwalata temu Zwinzek Radziecki zapocząt-kował serię prób satelltarnych, której na-dano nazwą "Molnia-!". Sputnikom z tej rodziny powierzono nowe zdadnie stworzenie śtałego systemu tączności telekomunikacyjnej Zienia – Kosmos – Ziemia.

### CO POF POKU TELESATELITA

CO POŁ ROKU TELESATELITA Starty satelliów "Molnia-1" odbywają się re-gularnie – co pół roku jedon satelita zastępu-je druglego, przejmując jego nazwę i funkcje. Wszystkie radzieckie satelity telekomunikacyj-ne posiadają podobną orbite eliptyczną – nis-ką nad półkulą połudnową i bardzo wydłużo-ną nad półkulą połudnową i bardzo wydłużo-wościami na przeciwiądych krańcach Zwłąz-ku Radzieckiego przez kilka godzin każdego dnia. Mają one także niemal identyczny kat nachylenia orbity wobec plaszczyzny równi-

## W Kosmosie "Mełnia" - na Ziemi "Orbita" Satelitarny system telekomunikacyjny ZSRR

ka, typowy dla sputników i statków kosmicz-nych, startujących z kosmodromu Bajkonur Kazachstanie RERANSMISJA PROGRAMOW TV, DEPESZ I FOTOGRAFII Wszystkie mikroksiężyce "Molnia!" była ktywnymi szellismi retransmisyjnymi. ZSRR

### ANTENY TYPU "ORBITA"

ANTENY TYPU "ORBITA" W 50 rocznicę Rewolucji Październikowej te-jewizja sałelizana obejmie obszar niema całej Syberii oraz rozlegie polacie terenów północ-nych ZSRK W czasie dwuletnich prób syste-mu telewizyjnego "Molnia-1" udoskonalono a-prature siłużąca do odbiora aducji z kosmo-su. Ważna jej częścia jest m. in. aniena para-boliczna "Orbita", podobna do anteny radio-teleskou. Mnieny takle Instaluje się obecnie w Nowo-sybirsku, Krasnojarsku, Irkucku, Jakucku, Ma-gadanie, Workucje i Innych wielkich skupis-kach ludności. Antenę "Orbita" otrzyma także w stratura przekraczki kracy bałenych wielkich massatelizana przekracza fing Połerzy, mie amstednia przekracza fing Połerzy, mie w połedzia czywaraje Molnij". Worker w

Trutti. Na pokladzie czwartej "Mołni-1" oprócz a-puratury retransmisyjnej umieszczono kamerę TV, którą można włączać drogą radiową w do-wolnym punkcie obity. Kamera jest w stanie dokonywać przez 8–10 godzin na dobę zdjęcia Ziemi – rejestrować rozmieszczenie i ruchy chmur, granice ciepłych i chłodnych mas po-wietrza, przekazywać informacje dy procesach zachodzacych w atmosferze nad połkula pół-