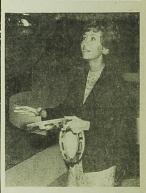

W Sopockiej Operze Lešnej trwa VII Międzynarodowy stiwał Piosenki.

estiwal Piosenki. NA ZDJĘCIU: Catherina Valente podczas wysiępu. CAF – Szyperko

mer przynosi interesującą publicy-stykę, opowiadania i wiersze bia-lostockich dziennikarzy, działaczy i twórców.