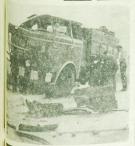

Obrady Commonwealthu

Komunikat

w sprawie Rodezji

Ciag dalszy ze str. I

piła w czasie silnego sztor-mu, w chwili, kiedy na po-kladzie okrętu przebywało jeszcze 8 marynarzy. Poszu-kiwania pozostałych człon-ków załogi, którzy ewentu-alnie mogli się uratować, trwaja.

Tymezasem z helikoptera duńskiego biorącego udział wy akcji ratunkowej dostrzeżono na morzu, w rejonie katastrofy, ciała dwich marynerzy. Zwolki te wyciągnieto zwody i umieszczono na pokładzie statku zachodnioniemieckiego. Załoga helikoptera dostrzegła również rozległa plame ropy i pe-

cherzyki powietrza na po-wierzchni morza.

wierzehni morza.

Niszczyciel NRF "Bayern"
oznaczył bołami miejsce zatenięcia i obecnie podejmowane sa próby skontaktowania się z "5-170" dla
stwierdzenia, czy ktoś z zalogi jest jeszcze przy życiu.
Zapowiedziano również
próby wydobycia okrętu i
w tym celu na miejsce katastrofy skierowano statki
ze specjalnymi urządzeniami
dźwigowymi.

Na razje jab oświad.

Na razie – jak oświad-czył rzecznik bońskiego Mi-nisterstwa Obrony – przy-czyny katastrofy nie są jeszcze znane.

žimowi rodezyjskiemu.
Komunikat potviedza
rożleżności stanovisk, jakie
ości zasowały wisk, jakie
ości zasowały wisk, jakie
ości zasowały wisk, jakie
ości zasowały wisk, jakie
ości zasowały wisk,
ości zasowa