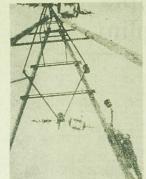

Na wielu Imiach wytowen, sremen, i niskich napieć przeprowada się obentie romonty steci, z towo wode koniectom i objetnie od powieczne od powieczne od powieczne od powieczne od powieczne z do powieczne

sieciowej białostockiego Rejonu Ener getycznego, Jan Bakłaga i Mieczystan Proskień wymieniają izolatory na jed nej z sieci średniego napięcia. Fot Zdzisław Zaremba

Tak handluja

producenci?

m 125 sklepów fabrycznych Badanie czy uzupełnianie We wszystkich większych