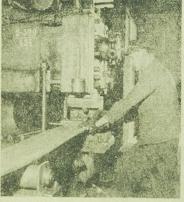

Kolejowe Zakłady Konstrukcji Stalowych w Starosielcach z każdym rokiem zwiekszają produkcje eksportową. Odbiorcami podkładek pod szyny kolejowe są brazylijkia firmi.

skie firmy.

NA ZDJECIU: Jan Łowiec, przodujący robotnik KZKS
obsługuje maszynę wykonującą podkładki pod szyny kolejowe.